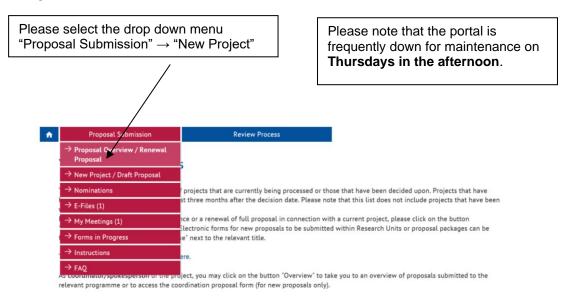

## Drafts

| This category contains drafts of online forms                 | NOTE                                                                                                                            |
|---------------------------------------------------------------|---------------------------------------------------------------------------------------------------------------------------------|
| that you have saved but not yet submitted to                  |                                                                                                                                 |
| the DFG.                                                      | Drafts are saved for 100 days. You will be informed by e-mail before a draft is deleted. You                                    |
| Click on the Continue button to continue completing the form. | can extend this deadline by another 100 days by<br>clicking on the appropriate button or by continuing<br>to complete the form. |
|                                                               |                                                                                                                                 |

| -                                                                                                                                                                                                                                                                 | Proposal Submission     → Proposal Overview / Renewal Proposal |                                          |                                |             |             |    |
|-------------------------------------------------------------------------------------------------------------------------------------------------------------------------------------------------------------------------------------------------------------------|----------------------------------------------------------------|------------------------------------------|--------------------------------|-------------|-------------|----|
|                                                                                                                                                                                                                                                                   | → New Project                                                  |                                          |                                |             |             |    |
| -                                                                                                                                                                                                                                                                 | → Nominations                                                  |                                          |                                |             |             |    |
| -                                                                                                                                                                                                                                                                 | → Drafts                                                       | to the DFG are considered drafts. Your d | afts are listed here. To conti | inue comple | ting a forn | n, |
| -                                                                                                                                                                                                                                                                 | → Instructions                                                 | ed by e-mail before a draft is deleted.  |                                |             |             |    |
| -                                                                                                                                                                                                                                                                 | → FAQ                                                          | ice of a man before a draft is deteted.  |                                |             |             |    |
| To extend the deadline for another 100 days, click <b>Extend</b> . This one-time extension will allow you to extend the deadline without having to open your saved draft. To extend deadlines in the future, you will have to access your file and save it again. |                                                                |                                          |                                |             |             |    |

| Draft(s)                              |                        | Last updated on  | Saved until |          |
|---------------------------------------|------------------------|------------------|-------------|----------|
| Proposal: Flyer eProposals            | $\rightarrow$ Continue | 2016/05/02 15:07 | 2016/08/11  | → Delete |
| Antrag: elan-Flyer "eAntragsstellung" | $\rightarrow$ Continue | 2016/04/18 13:36 | 2016/07/28  | → Delete |