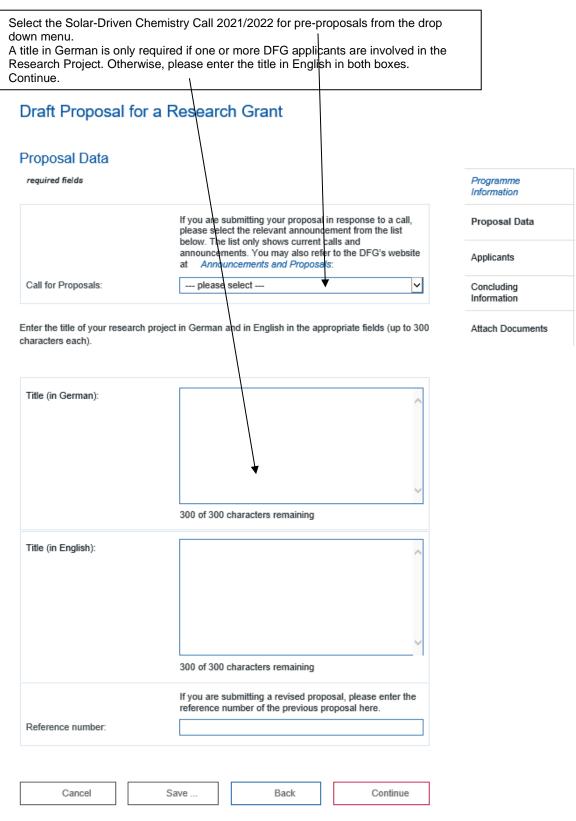

# Step 3:

Tab "Continue" and have your pre-proposal and the merged CVs of all PIs at hand.

| Draft Proposal for a Research Grant                                                                                                                                                                                                                                                                      |                                 |   |
|----------------------------------------------------------------------------------------------------------------------------------------------------------------------------------------------------------------------------------------------------------------------------------------------------------|---------------------------------|---|
| Programme Information                                                                                                                                                                                                                                                                                    |                                 |   |
| Initiatives may only be submitted in conjunction with:                                                                                                                                                                                                                                                   | Programme<br>Information        |   |
| <ul> <li>Calls for Proposals (in a two-stage process). As described in the call, use this online form to<br/>submit a draft proposal. If successful, you will be asked to submit a full proposal. Further details<br/>can be found under » Calls for Proposals – Information for Researchers.</li> </ul> | Proposal Data                   | С |
| For your proposal you will need at least the following documents. For responses to calls for<br>proposals, please refer to the call document.                                                                                                                                                            | Applicants                      | C |
| Draft proposal                                                                                                                                                                                                                                                                                           | Concluding                      | C |
| <ul> <li>For each applicant: a CV with publications compiled in accordance with the<br/><i>rules on publication lists</i>.     </li> </ul>                                                                                                                                                               | Information<br>Attach Documents | 0 |
| Attached documents must be in PDF format (without restrictions on reading, copying or printing).                                                                                                                                                                                                         | Attach Documents                |   |
| If you would like to enter funding requests for more than one applicant, please make sure that<br>these persons have registered in elan. You will need their elan e-mail addresse when completing<br>this form.                                                                                          |                                 |   |
| Click <b>Continue</b> to begin completing the form.                                                                                                                                                                                                                                                      |                                 |   |
|                                                                                                                                                                                                                                                                                                          |                                 |   |
| 😮 Cancel 📩 Save 🌽 Back 🄶 Continue                                                                                                                                                                                                                                                                        |                                 |   |

## Step 4: