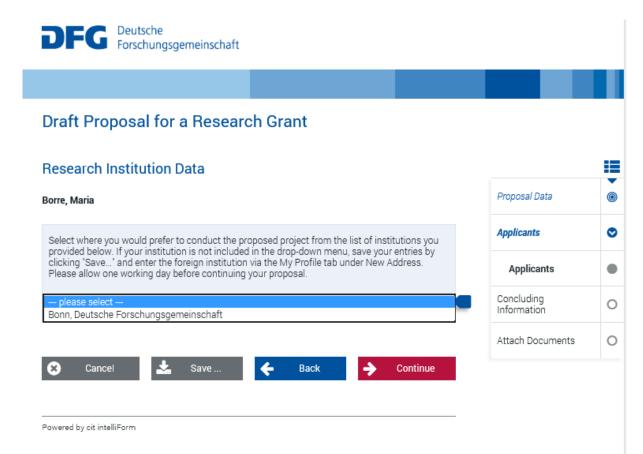

## Step 8:

Select the research institution at which the project will be carried out. The drop down menu will provide a list of institutions entered during registration. Then continue.

If your designated institution is not displayed, please save the process and add the address via the 'My Profile' tab (see p. 3 in the general part). Again, please allow 48 hours in order for the new address to be processed in the system.

Deutsche Forschungsgemeinschaft

0

0

0

Proposal Data

Applicants