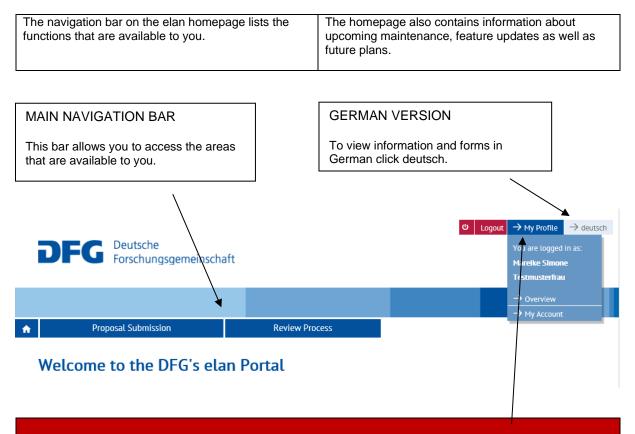

# Navigation

#### Elan-Homepage

# My Profile Tab

| CHANGE PERSONAL DATA / ADDRESSES                                                                                                                                                          | CHANGE E-MAIL-ADDRESS / PASSWORD                                                                                                                                                         |
|-------------------------------------------------------------------------------------------------------------------------------------------------------------------------------------------|------------------------------------------------------------------------------------------------------------------------------------------------------------------------------------------|
| Select Overview to review/edit your personal data and addresses.                                                                                                                          | Select My Account to review/edit your information.                                                                                                                                       |
| <b>NOTE:</b> Please review your information to ensure accuracy <b>before submitting new proposals via elan.</b> Please allow one working day for your data to be processed and displayed. | NOTE: Your user name is the e-mail address which<br>the DFG will use to communicate with you. If this<br>address changes, please update your contact<br>information as soon as possible. |