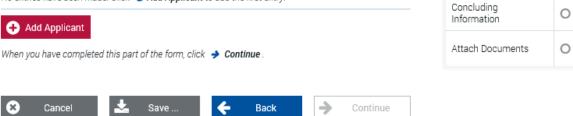

### Step 9

Please either add an applicant as described in Steps 7 and 8 or click "Continue", if you have entered all applicants.

#### Applicants

Please enter only the individuals who will be applying for their own funding in a full proposal. **Note:** Applicants must be registered in elan and have verified their correspondence address in order to be entered as applicants.

| Current entries:                                                  |                           |  |  |
|-------------------------------------------------------------------|---------------------------|--|--|
| Applicants:                                                       | Concluding<br>Information |  |  |
| BO 4512 Maria Borre, Bonn                                         | Attach Documents          |  |  |
| Add Applicant                                                     |                           |  |  |
| When you have completed this part of the form, click 🏓 Continue . |                           |  |  |
|                                                                   |                           |  |  |
| 🙁 Cancel 📩 Save 🗲 Back 🄶 Continue                                 |                           |  |  |